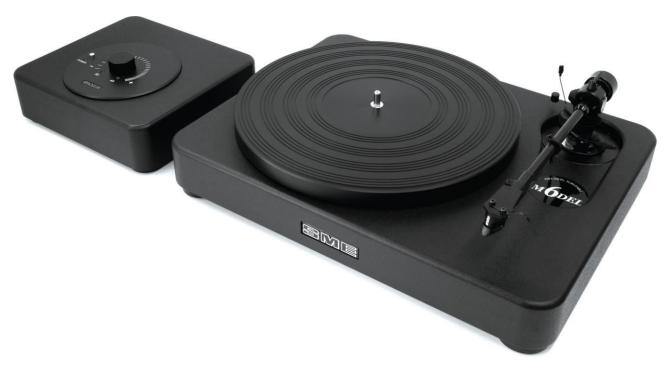

## The New SME Model 6

SME is pleased to announce the launch of a new integrated precision turntable the Model 6

Note: Cartridge not included

The Model 6 is a class leading integrated turntable delivering audio engineering excellence whilst maintaining the definitive craftsmanship that SME is famous for, coupled with technologically advanced new materials. The Model 6 is equipped with an improved version of the highly acclaimed SME M2-9 tonearm with an impressive cartridge weight range capacity of 2 to 12 grams and suitably designed for both MM and MC cartridges. The turntable chassis is CNC machined from a unique polymer high density resin material providing a high mass, small footprint and superb resonance absorption delivering a unique sonic performance. Main bearing, spindle and drive pulleys are precision made to the same exact standards as all SME high-end turntables. In addition the Model 6 comes with a new generation highly sophisticated electronic speed control unit providing fine pitch speed adjustment within a wide band range.