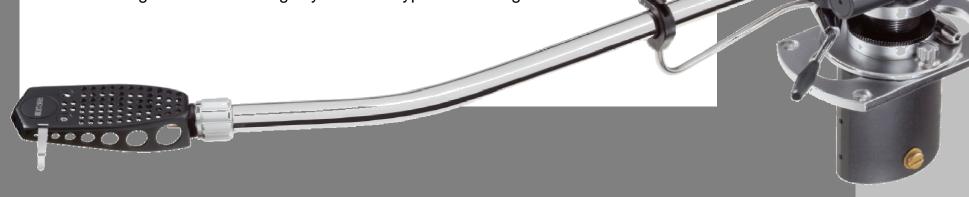

## SERIES M2-12R

The Model M2-12R precision pick-up arm is an extension of our popular Series M2 range offering optimum cartridge choice with minimal tracking error and harmonic distortion associated with a 12 inch arm.

Providing classic looks and meticulous build quality, this arm offers all the most important features; traditional 'J' shaped tone-arm, detachable S2-R aluminium headshell with azimuth adjustment, two stage tungsten counterbalance system, superb quality ball race bearings and a level of rigidity to suit all types of cartridge.

## SERIES M2-12R

- The 12in construction with thin walled stainless steel tone-arm takes advantage of the reduction in maximum tracking error/distortion afforded by the greater arm length when compared with 9in models.
- S2-R Aluminum shell detachable and interchangeable without disturbing cartridge or wiring.
- Double draw-in pin bayonet fitting design ensures a rigid junction with the tone-arm.
- Unique headshell to tone-arm coupling readily allows cartridge azimuth adjustment.
- Internal constrained layer damps minute residual vibrations making tone-arm acoustically inert.
- Stainless steel cross shaft, ground and thread ground. Carried in substantial yoke on 10mm precision ball races.
- Stainless steel vertical shaft, ground and thread ground, with integral 16mm diameter flange to couple shaft and yoke.
- 23mm diameter steel pillar, heat treated, ground and honed, carries two 17mm precision ball races, widely spaced to resist tilt.
- Anti-skate control operates through Anti-Skate weight and filament, adjustable for up to 5g VTF.
- Lowering/raising control gives smooth positive action. Height of lift can be adjusted.
- Thumbwheel (Vertical tracking angle VTA) height adjustment.
- Bedplate affords +/- 12.0mm movement to facilitate (Horizontal tracking angle HTA) adjustment.
- Base slides on bedplate for horizontal tracking adjustment with double null-point protractor.
- Tungsten-alloy balance weight inserts allow maximum centre of gravity shift to balance a greater range of cartridges up to 38g in S2-R headshell and direct plug-in heads up to 46g.
- Precise vertical tracking force up to 5g applied in 0,5g increments via rider weight and graduated wayrod.
- Fluid damper FD-M2 is available as an optional extra.
- Alignment protractor designed to provide HTA settings with the greatest accuracy.
- Internal wiring in LCOFC.
- Balanced Hybrid Cable 1.2M audio lead with gold plated phono plugs.