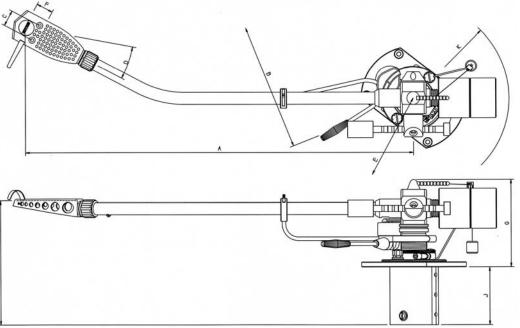

## DIMENSIONS

| A - Distance from pivot to stylus              | 308.81mm    | Effective Mass                                         | 18.0g    |
|------------------------------------------------|-------------|--------------------------------------------------------|----------|
| B - Distance from pivot to turntable centre    | 295.60mm    | Cartridge balance range:                               |          |
| C - Cartridge fixing centres                   | 12.70mm     | In S2-R headshell: up to                               | 38.0g    |
| D - Offset angle                               | 17.62°      | Plug-in heads: up to                                   | 46.0g    |
| E - Linear offset                              | 93.47mm     | Vertical tracking force VTF: up to                     | 5.0g     |
| F - Overhang                                   | 13.21mm     | Maximum tracking error                                 | 0.01°/mm |
| G - Height above mounting surface              | 87.00mm max | Null points: Inner radius                              | 66.04mm  |
|                                                | 63.00mm min | Outer radius                                           | 120.90mm |
| H - Mounting surface to underside of headshell | 69.75mm max | Weight: net                                            | 834.0g   |
|                                                | 45.75mm min | Audio Lead:                                            |          |
| J - Depth below mounting surface               | 46.00mm     | 1.2m balanced hybrid cable with gold plated connectors |          |
| K - Balance weight radial clearance            | 85.00mm     |                                                        |          |