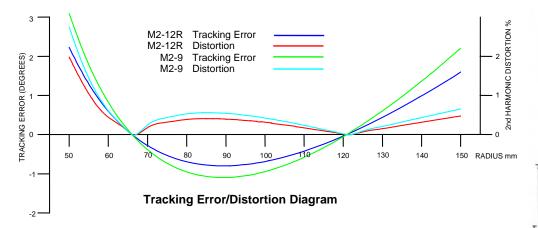

## SERIES M2-12R

- The 12in construction with thin walled stainless steel tone-arm takes advantage of the reduction in maximum tracking error/distortion afforded by the greater arm length when compared with 9in models.
- S2-R Aluminum shell detachable and interchangeable without disturbing cartridge or wiring.
- Double draw-in pin bayonet fitting design ensures a rigid junction with the tone-arm.
- Unique headshell to tone-arm coupling readily allows cartridge azimuth adjustment.
- Internal constrained layer damps minute residual vibrations making tone-arm acoustically inert.
- Stainless steel cross shaft, ground and thread ground. Carried in substantial yoke on 10mm precision ball races.
- Stainless steel vertical shaft, ground and thread ground, with integral 16mm diameter flange to couple shaft and yoke.
- 23mm diameter steel pillar, heat treated, ground and honed, carries two 17mm precision ball races, widely spaced to resist tilt.
- Anti-skate control operates through Anti-Skate weight and filament, adjustable for up to 5g VTF.
- Lowering/raising control gives smooth positive action. Height of lift can be adjusted.
- Thumbwheel (Vertical tracking angle VTA) height adjustment.
- Bedplate affords +/- 12.0mm movement to facilitate (Horizontal tracking angle HTA) adjustment.
- Base slides on bedplate for horizontal tracking adjustment with double null-point protractor.
- Tungsten-alloy balance weight inserts allow maximum centre of gravity shift to balance a greater range of cartridges up to 38g in S2-R headshell and direct plug-in heads up to 46g.
- Precise vertical tracking force up to 5g applied in 0,5g increments via rider weight and graduated wayrod.
- Fluid damper FD-M2 is available as an optional extra.
- Alignment protractor designed to provide HTA settings with the greatest accuracy.
- Internal wiring in LCOFC.
- Balanced Hybrid Cable 1.2M audio lead with gold plated phono plugs.

## DIMENSIONS

| A - Distance from pivot to stylus              | 308.81mm    | Effective Mass                                         | 18.0g    |
|------------------------------------------------|-------------|--------------------------------------------------------|----------|
| B - Distance from pivot to turntable centre    | 295.60mm    | Cartridge balance range:                               |          |
| C - Cartridge fixing centres                   | 12.70mm     | In S2-R headshell: up to                               | 38.0g    |
| D - Offset angle                               | 17.62°      | Plug-in heads: up to                                   | 46.0g    |
| E - Linear offset                              | 93.47mm     | Vertical tracking force VTF: up to                     | 5.0g     |
| F - Overhang                                   | 13.21mm     | Maximum tracking error                                 | 0.01°/mm |
| G - Height above mounting surface              | 87.00mm max | Null points: Inner radius                              | 66.04mm  |
|                                                | 63.00mm min | Outer radius                                           | 120.90mm |
| H - Mounting surface to underside of headshell | 69.75mm max | Weight: net                                            | 834.0g   |
|                                                | 45.75mm min | Audio Lead:                                            |          |
| J - Depth below mounting surface               | 46.00mm     | 1.2m balanced hybrid cable with gold plated connectors |          |
| K - Balance weight radial clearance            | 85.00mm     |                                                        |          |